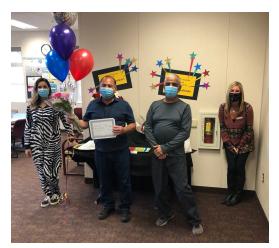

Next, a district-level committee, made up of administrators, employee union representatives, and the prior year's

Certificated and Classified Employees of the Year, met to review all school and site nominations (with names redacted) to select SBSD's Teacher of the Year and the District's Classified Employee of the Year. (Photo, top left: Solana Pacific Principal Elisa Fregoso, 2020-2021 Classified Employee of the Year Eleazar Galindo, Plant Foreman

at Solana Pacific School, SBASP President Ali Mirzahossein, and Superintendent Jodee Brentlinger; Photo, lower right: Superintendent Jodee Brentlinger, 2020-2021 Teacher of the Year Dawn Butler, Curriculum Resource Teacher at Solana Ranch School, and Solana Ranch Principal Jerry Jones)