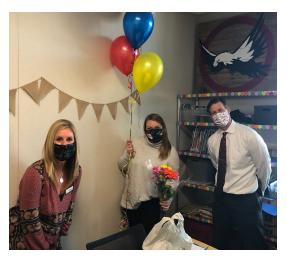

at Solana Pacific School, SBASP President Ali Mirzahossein, and Superintendent Jodee Brentlinger; Photo, lower right: Superintendent Jodee Brentlinger, 2020-2021 Teacher of the Year Dawn Butler, Curriculum Resource Teacher at Solana Ranch School, and Solana Ranch Principal Jerry Jones)

We are incredibly proud to announce that Dawn Butler, Curriculum Resource Teacher at Solana Ranch School, and Eleazar Galindo, Plant Foreman at Solana Pacific School, are the 2020-2021 SBSD Employees of the Year! Superintendent Jodee Brentlinger and Assistant Superintendent of Human Resources Courtney Goode were

able to make surprise appearances with balloons and flowers in hand for each district-level honoree.

"We are proud of all of our staff this year for their resilience, flexibility and focus on doing what is best for students. And we are thrilled to be gathering virtually to celebrate our Employees of the Year for their outstanding commitment and contribution to students, learning and the future," said Vicki King, President of the SBSD Board of Education.